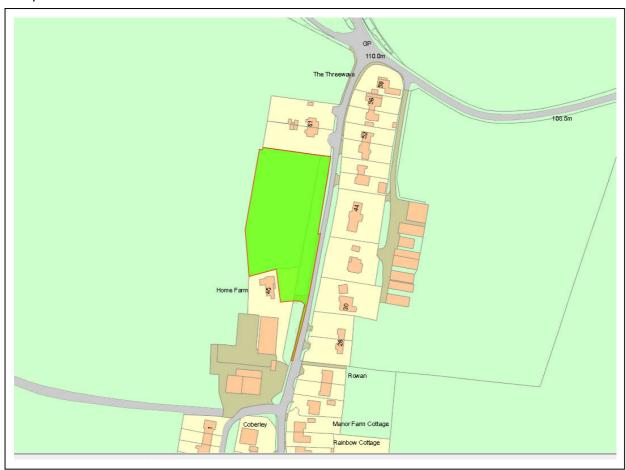

| Application Number | 14/10281/FUL                                                                                                                                                                                           |
|--------------------|--------------------------------------------------------------------------------------------------------------------------------------------------------------------------------------------------------|
| Site Address       | Land at Home Farm, Woodland Road, Patney, Devizes.                                                                                                                                                     |
|                    | SN10 3RD                                                                                                                                                                                               |
| Proposal           | Erection of 2 no. detached dwellings, with associated parking, turning, landscaping, improvements to existing access arrangements; and extension to the residential curtilage to No. 45 Woodland Road. |
| Case Officer       | Eileen Medlin                                                                                                                                                                                          |